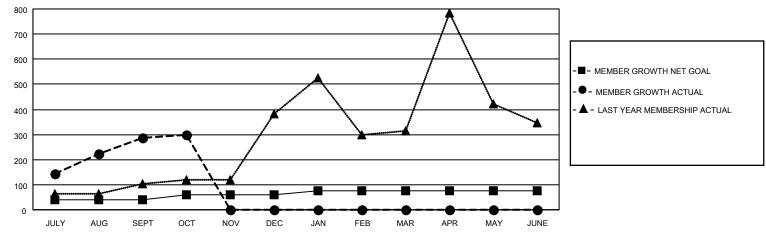

#### GOALS AND ACTUAL MEMBERS CUMULATIVE

| DROPPED CLUBS: 1 |    | 45 CLUBS OF 116 ADDED 1 OR<br>MORE NEW MEMBERS | GENDER DISTRIBUTION                   |                |  |
|------------------|----|------------------------------------------------|---------------------------------------|----------------|--|
|                  |    | WORL NEW WEIWIBERS                             | MALE                                  | 2,195 (77.73%) |  |
|                  |    |                                                | FEMALE                                | 629 (22.27%)   |  |
| DROPPED MEMBERS  |    |                                                | NON BINARY                            | 0 (0.00%)      |  |
|                  | _  |                                                | PREFER NOT TO ANSWER                  | 0 (0.00%)      |  |
| DECEASED         | 5  |                                                |                                       |                |  |
| CLUB CANCELLED   | 19 | CLICK HERE FOR CUMULATIVE                      | TOTAL FAMILY UNIT MEMBERS             | 1,672          |  |
| OTHER            | 44 | MEMBERSHIP DATA                                |                                       |                |  |
| TOTAL 68         |    |                                                | FAMILY MEMBERS PAYING HALF DUES 1,203 |                |  |
|                  |    |                                                |                                       |                |  |