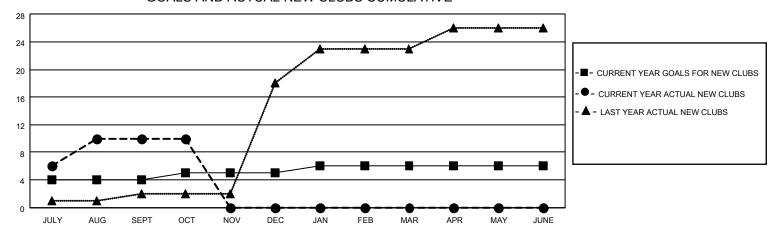

## MONTHLY MEMBERSHIP PROGRESS REPORT

# **LOCATION REP OF BANGLADESH**

### District 315B2

| Clubs RESULTS FOR 2021-2022 |   |    |   | Members RESULTS FOR 2021-2022 |    |     |    |
|-----------------------------|---|----|---|-------------------------------|----|-----|----|
|                             |   |    |   |                               |    |     |    |
| JULY/AUG/SEPT               | 4 | 10 | 1 | JULY/AUG/SEPT                 | 40 | 371 | 60 |
| OCT/NOV/DEC                 | 1 | 0  | 0 | OCT/NOV/DEC                   | 18 | 21  | 8  |
| JAN/FEB/MAR                 | 1 | 0  | 0 | JAN/FEB/MAR                   | 16 | 0   | 0  |
| APR/MAY/JUNE                | 0 | 0  | 0 | APR/MAY/JUNE                  | 0  | 0   | 0  |

#### GOALS AND ACTUAL NEW CLUBS CUMULATIVE



#### GOALS AND ACTUAL MEMBERS CUMULATIVE



| DROPPED CLUBS: 1 |    | 45 CLUBS OF 116 ADDED 1 OR<br>MORE NEW MEMBERS | GENDER DISTRIBUTION                   |                |  |
|------------------|----|------------------------------------------------|---------------------------------------|----------------|--|
|                  |    | WORL NEW WEIWIBERS                             | MALE                                  | 2,195 (77.73%) |  |
|                  |    |                                                | FEMALE                                | 629 (22.27%)   |  |
| DROPPED MEMBERS  |    |                                                | NON BINARY                            | 0 (0.00%)      |  |
|                  | _  |                                                | PREF